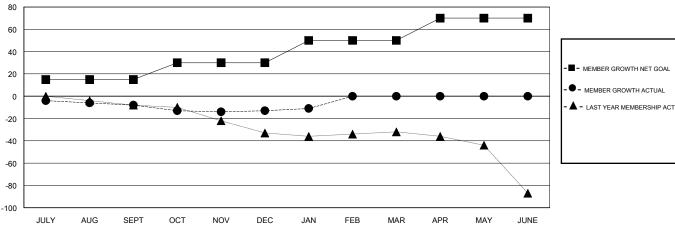

## GOALS AND ACTUAL MEMBERS CUMULATIVE

| _ | -■- MEMBER GROWTH NET GOAL        |  |  |  |  |  |  |
|---|-----------------------------------|--|--|--|--|--|--|
|   | - ● - MEMBER GROWTH ACTUAL        |  |  |  |  |  |  |
|   | - ▲ - LAST YEAR MEMBERSHIP ACTUAL |  |  |  |  |  |  |
| 1 |                                   |  |  |  |  |  |  |
| 1 |                                   |  |  |  |  |  |  |
|   |                                   |  |  |  |  |  |  |
|   |                                   |  |  |  |  |  |  |
|   |                                   |  |  |  |  |  |  |
| _ |                                   |  |  |  |  |  |  |

## District 5M 3

| GMT:                  |               | L         | OCATION MINNESO | Ä                     |                           |                         | GMT CA                                             |
|-----------------------|---------------|-----------|-----------------|-----------------------|---------------------------|-------------------------|----------------------------------------------------|
|                       | Club          | os        |                 | Members               |                           |                         |                                                    |
| RESULTS FOR 2019-2020 |               |           |                 | RESULTS FOR 2019-2020 |                           |                         |                                                    |
| QUARTER               | NEW CLUB GOAL | NEW CLUBS | DROPPED CLUBS   | QUARTER               | MEMBER GROWTH NET<br>GOAL | MEMBER GROWTH<br>ACTUAL | DROPPED<br>MEMBERS ACTUAL<br>(including transfers) |
| JULY/AUG/SEPT         | 0             | 0         | 1               | JULY/AUG/SEPT         | 15                        | 15                      | 18                                                 |
| OCT/NOV/DEC           | 0             | 0         | 0               | OCT/NOV/DEC           | 15                        | 17                      | 22                                                 |
| JAN/FEB/MAR           | 0             | 0         | 0               | JAN/FEB/MAR           | 20                        | 9                       | 6                                                  |
| APR/MAY/JUNE          | 0             | 0         | 0               | APR/MAY/JUNE          | 20                        | 0                       | 0                                                  |